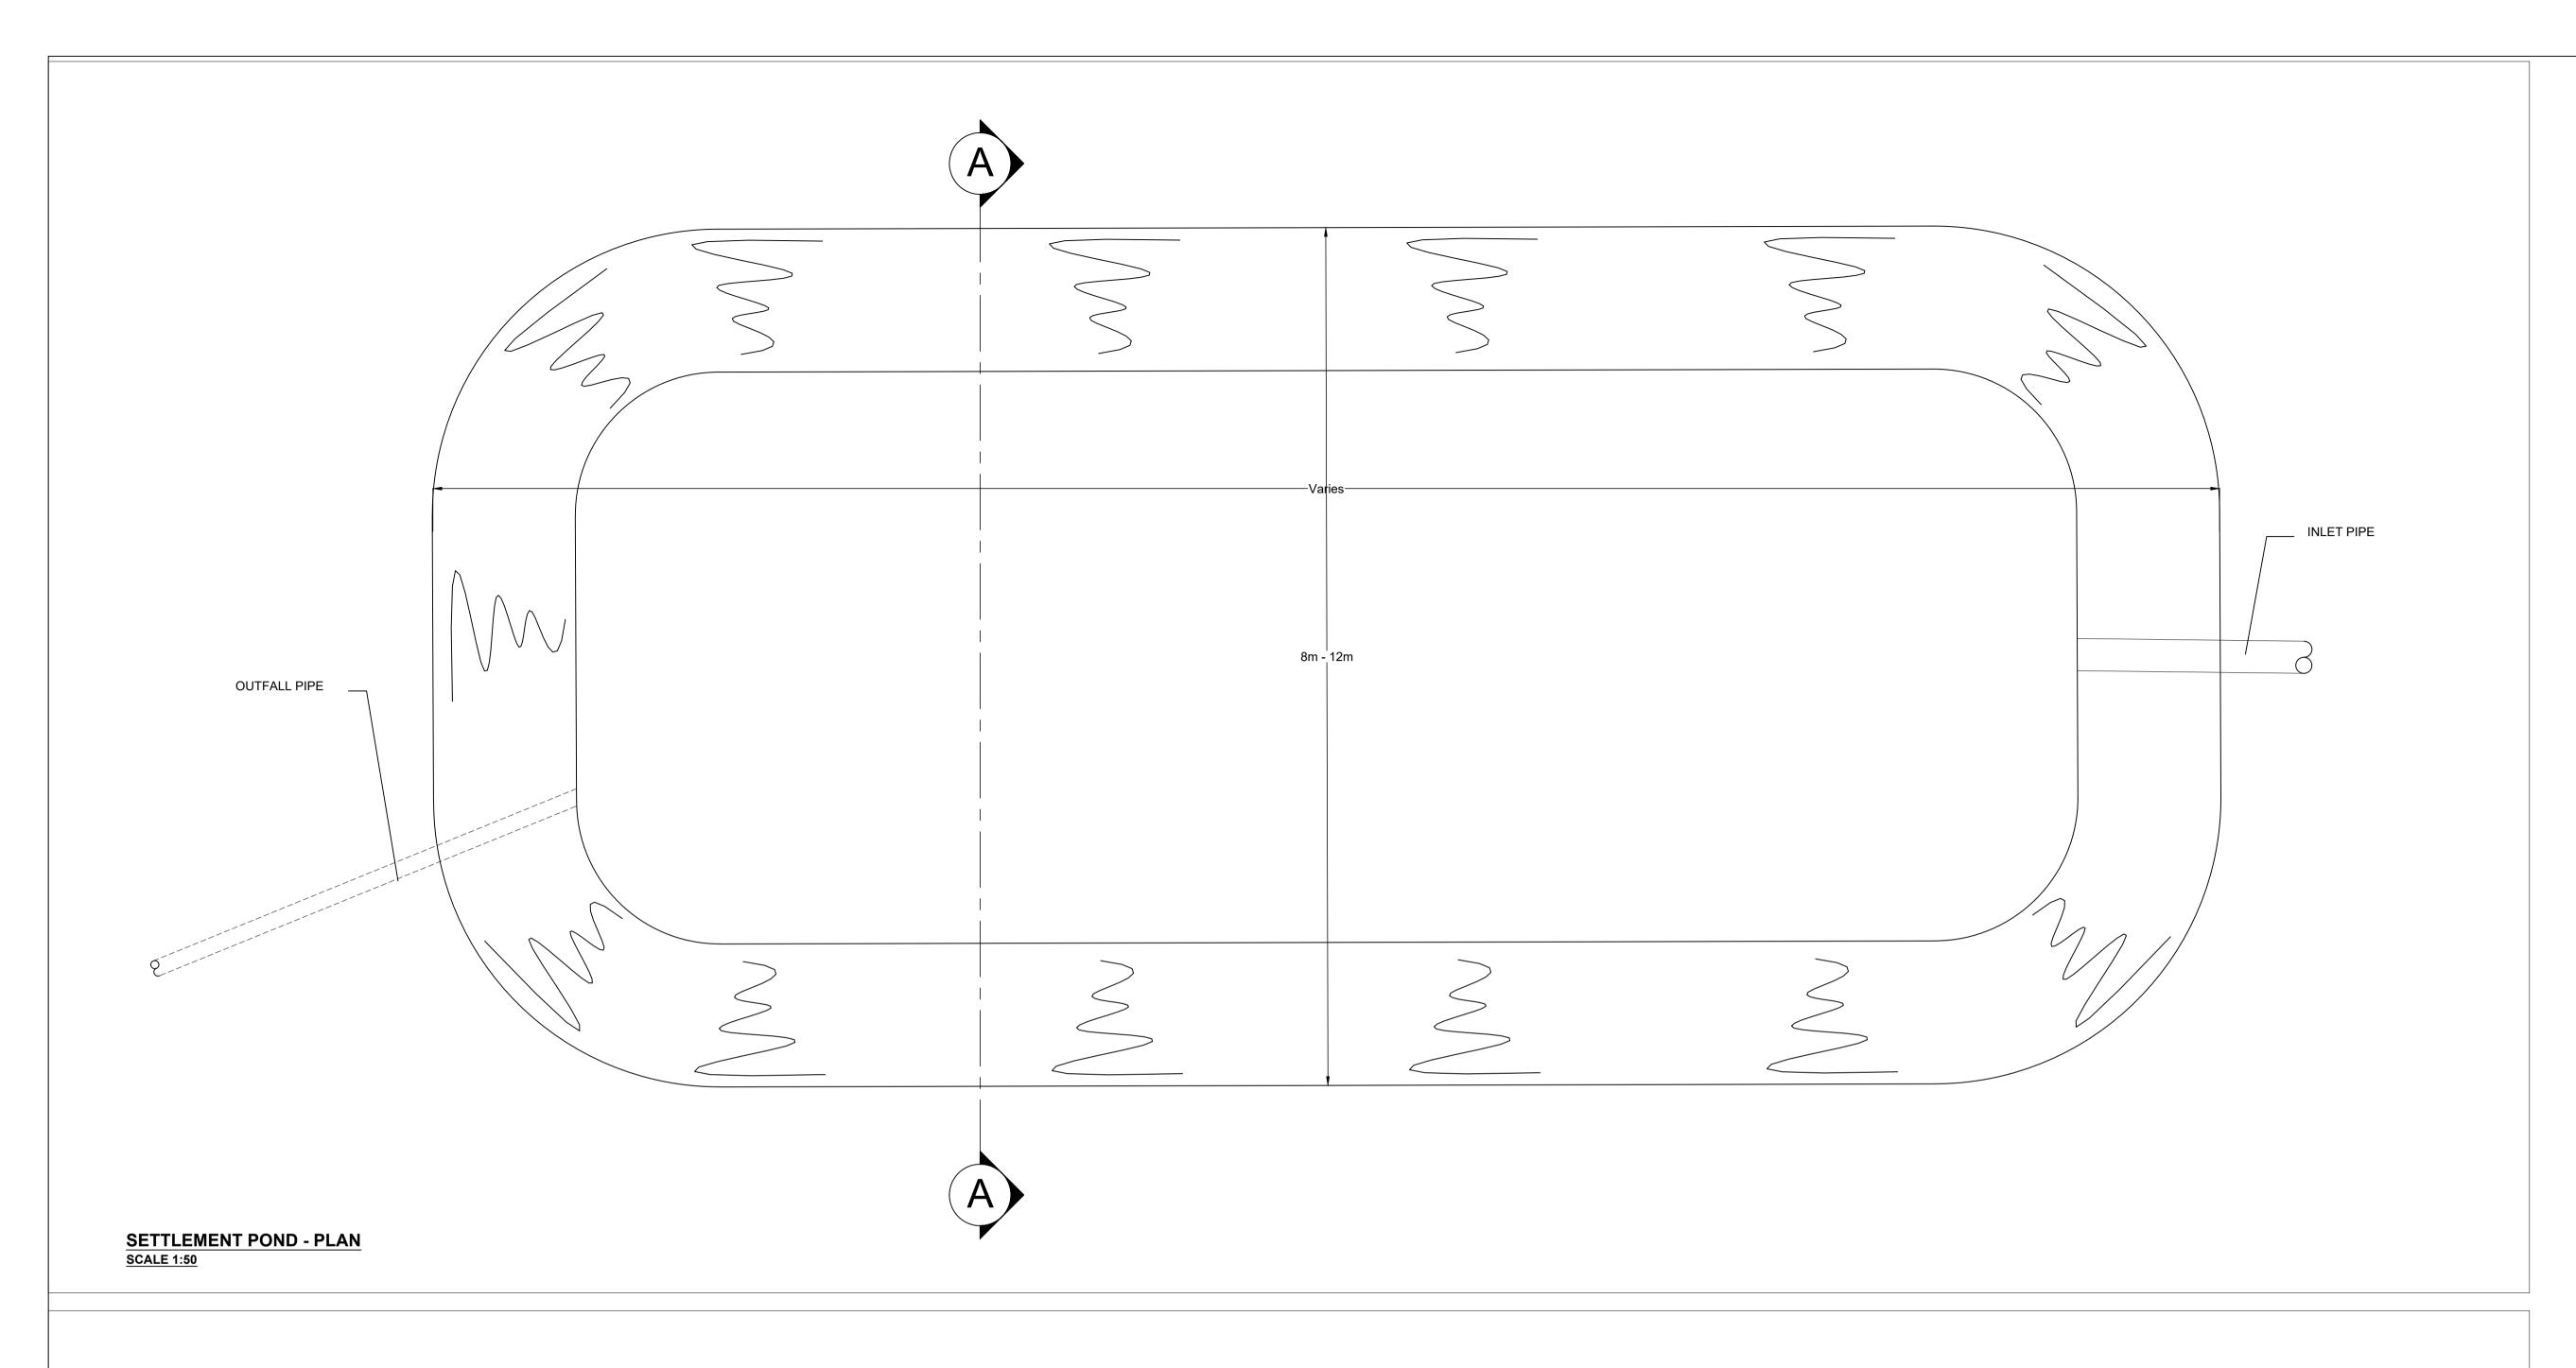

**SECTION A-A SCALE 1:50** 

## Bord na Móna

Project:

DERRYADD DERRYAROGE & LOUGH BANNOW BOGS SUBSTITUTE CONSENT

Title:

SETTLEMENT POND STANDARD DETAIL

1:50 Scale @ A1: Checked: Prepared by: C. Naughton January 2025 M. Nolan Project Director: S. Tinnelly